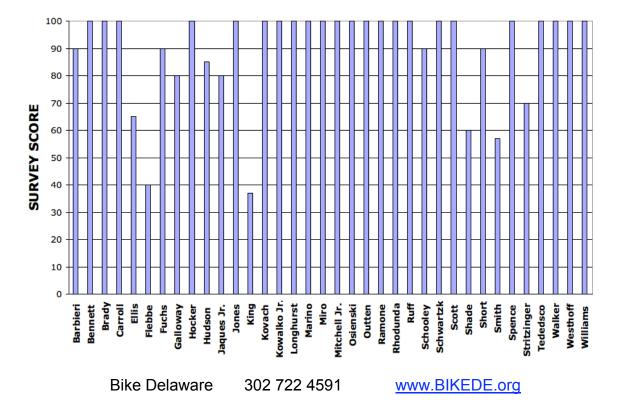

SENATE

HOUSE



## On a scale of 1 to 5, rank your support of the following statements, with one being 'strongly agree' and five being 'strongly disagree':

1. I supported or agreed with the recently passed "Vulnerable Users Bill": <u>http://legis.delaware.gov/LIS/lis145.nsf/vwLegislation/SB+269/\$file/legis.html</u>

| Strongly agree |   | either agre<br>or disagre |   | Strongly<br>disagree |
|----------------|---|---------------------------|---|----------------------|
| 1              | 2 | 3                         | 4 | 5                    |

2. I believe that increased use of 'active' modes of transportation (i.e. walking and bicycling) improves public health.

| Strongly | Neither agree |            |          | Strongly |  |  |
|----------|---------------|------------|----------|----------|--|-