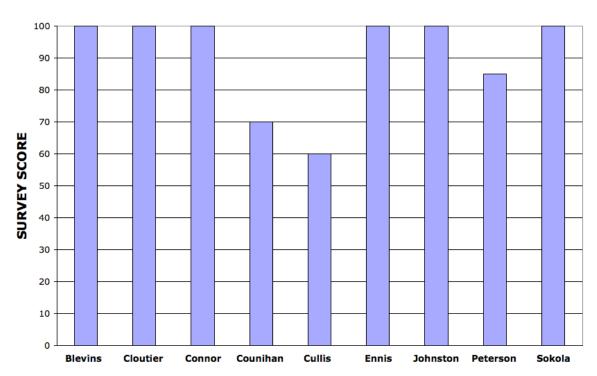

SENATE

HOUSE



## On a scale of 1 to 5, rank your support of the following statements, with one being 'strongly agree' and five being 'strongly disagree':

1. I supported or agreed with the recently passed "Vulnerable Users Bill": <u>http://legis.delaware.gov/LIS/lis145.nsf/vwLegislation/SB+269/\$file/legis.html</u>

| Strongly agree |   | either agre<br>or disagre |   | Strongly<br>disagree |
|----------------|---|---------------------------|---|----------------------|
| 1              | 2 | 3                         | 4 | 5                    |

2. I believe that increased use of 'active' modes of transportation (i.e. walking and bicycling) improves public health.

| Strongly | Neither agree |            |          | Strongly |  |  |
|----------|---------------|------------|---------